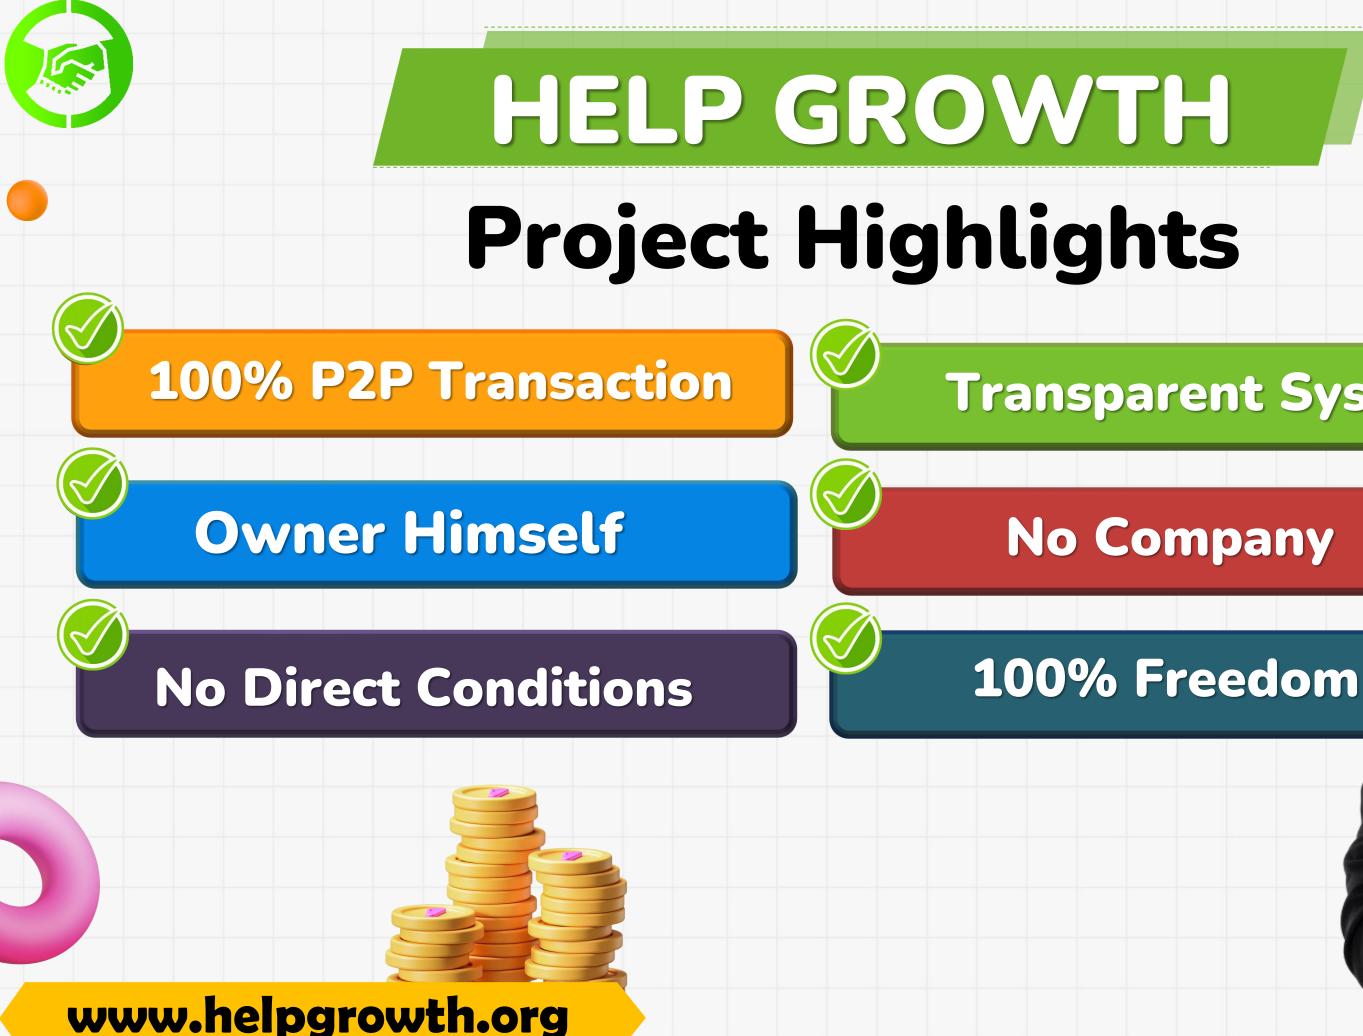

### **Transparent System**

**Consider Helping ₹ 1000/- To Make A Positive Impact In Your Life And The Lives Of Others.** 

# Terms And Conditions

- **Registration Charge Rs.50/-**
- No Any Direct Compulsory
- Your ID Must Be Upgraded Before Your Downline ID Will Be Upgraded Otherwise Amount Go To Your Upline.
- Make Sure That Your Bank Details / Payment Details Are Correct.
- Fully Transparent System.
- No Admin.